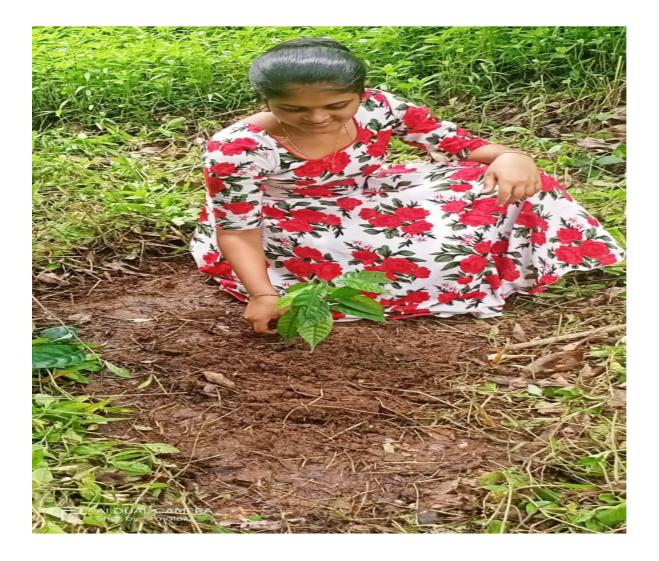

#### PLANT A TREE CHALLENGE IN CONNECTION WITH WORLD ENVIRONMENTAL DAY

As a part of World Environmental Day, a challenge was conducted via online for the students of department of Economics on 5th June 2021. The program was very successful . Almost 8 students participated in the challenge from the department.